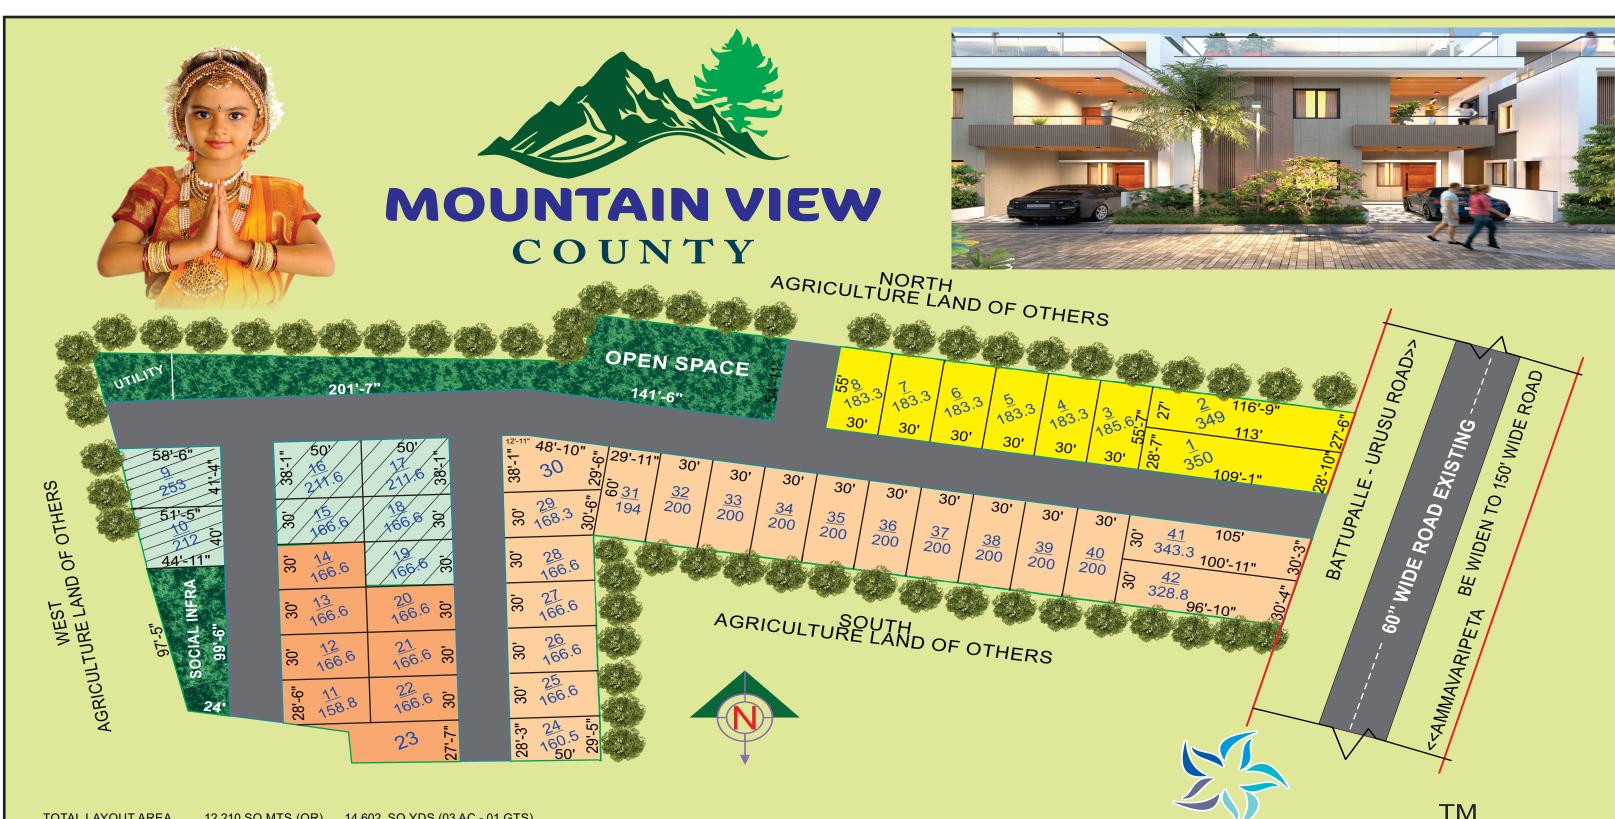

TOTAL LAYOUT AREA 12,210 SQ.MTS (OR) 14,602 SQ.YDS (03 AC - 01 GTS)
OPEN SPACE AREA 1,102 SQ.MTS (OR) 1,317.9 SQ.YDS (9%)

UTILITY AREA 123 SQ.MTS (OR) 147.1 SQ.YDS (1%)
PROP ROADS AREA 3,610 SQ.MTS (OR) 4,317.3 SQ.YDS (29.6%)
SOCIAL INFRA 306.5 SQ.MTS (OR) 366.5 SQ.YDS (25.1%)
NET PLOT AREA 7,068.5 SQ.MTS (OR) 8,453 SQ.YDS (57.89\%)
MORTGAGE AREA 1,154 SQ.MTS (OR) 1,380 SQ.YDS (16.3\%)

PLOT NO: 9, 10, 15, 16, 17, 18, 19 TOTAL 07 PLOTS