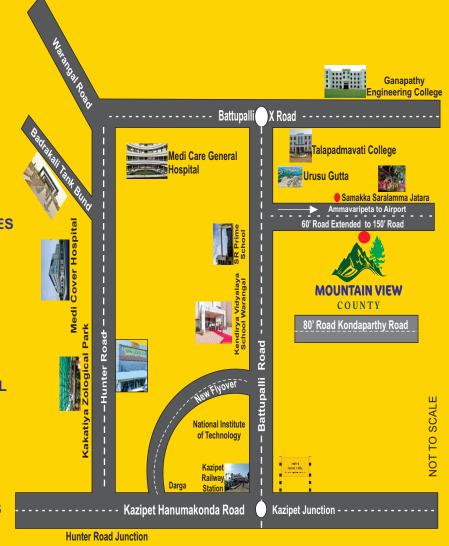

#### **Surrounding Highlights:**

- KENDRIYA VIDYALAYA SCHOOL WARANGAL
- GANAPATHY ENGINEERING COLLEGE
- SAMMAKKA SARALAMMA JATARA
- **◆ MEDI CARE GENERAL HOSPITAL**
- **◆ MEDI COVER HOSPITAL**

Name:

Mobile No.:

- NEAR TO KAZIPET RAILWAY STATION
- ◆ TALLAPADMAVATHI SCHOOL & COLLEGES
- NATIONAL INSTITUTE OF TECHNOLOGY

Your Dreams
Come True in
One Destination

WARANGAL